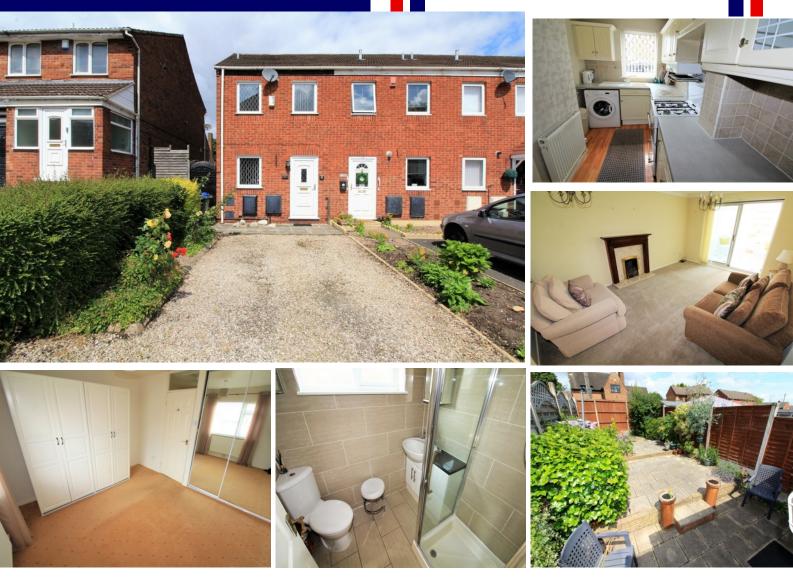

# **Taylors**

A STARTER HOME ideally positioned near to Tipton Town Centre, Tipton Train Station as well as other amenities.

Consisting of central heating & double glazing this impressive property also benefits from; entrance hallway, fitted kitchen, attractive lounge, conservatory, first floor landing, TWO DOUBLE BEDROOMS, stylish modern shower room, neat private rear garden, driveway with flower beds to fore & useful parcel of land that once house associated garage (since removed). Offered with NO UPWARD CHAIN

#### Hallway

Fitted kitchen 12'1" max by 6'7" max

Lounge 15'9" by 11'5"

Conservatory 8'11" by 7'9"

#### **FIRST FLOOR**

First floor landing

Bedroom One 11'6" max by 11'0" max with built in wardrobes

Bedroom Two 11'5" max by 8'5" max with built in storage

Modern shower room 6'4" by 5'7"

#### OUTSIDE

Driveway and flower garden to fore

Enclosed rear garden

Additional land (was originally space for a garage, since removed)